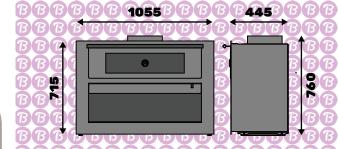

# THE **HUGE** SERIES

**FIREBOX** 100W X 30D X 38H CM **MATERIAL** 3-6MM STEEL **FINISH** METALLIC BLACK PAINT **OVEN VOLUME** 58 I TR OVEN 69W X 43D X 18H CM **OPEN COAL VOLUME** 136 LTR **MAX LOG** 220 X 85L CM **BAFFLES & DOORS** STEEL **HEAT BANKS** CERAMIC PLATE **SPIGOT FULLY WELDED** 