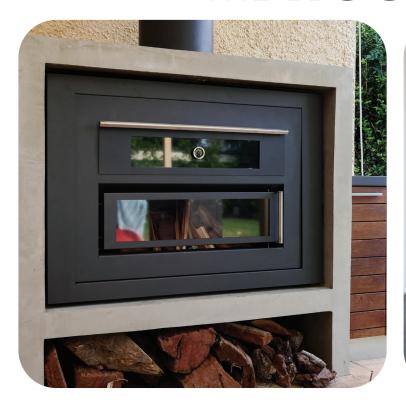

# THE **HUGE** SERIES

**FIREBOX** 100W X 30D X 38H CM **MATERIAL** 3-6MM STEEL **FINISH** METALLIC BLACK PAINT **OVEN VOLUME** 58 I TR OVEN 69W X 43D X 18H CM **OPEN COAL VOLUME** 136 LTR **MAX LOG** 220 X 85L CM **BAFFLES & DOORS** STEEL **HEAT BANKS** CERAMIC PLATE **SPIGOT FULLY WELDED** 