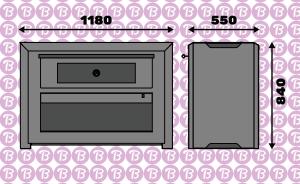

Fits 2x 13 inch Pizza and comes with a high temperature pizza stone for hot and fast wood oven pizzas.

### **Baking Oven**

A thermometer allows for monitoring the oven to bake at various temperatures.

### Grilling

Flame grill in style with ample room to control and push coals around.

The ventilated upper wood oven creates an easy to use low and slow environment with adjustable slide from full to no smoke.

## Rotisserie (Sold Separately)

Slimspit is our rendition of a wood fired rotisserie. Consistent with the brand, this product tastefully balances entertaining and heating functionality.

## Removable Door (Sold Separately)

Choose between a steel or glass door to retain maximum heat and reduce sparks or smoke spillage.



**HUGE CHEF** 

INBUILT

# **HUGE COMPOSER** FREE STANDING



# **HUGE ENTERTAINER FREE STANDING**