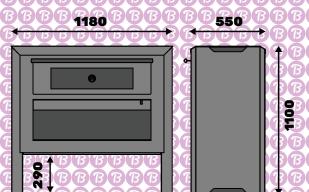

# THE **HUGE** SERIES

**FIREBOX** 100W X 30D X 38H CM **MATERIAL** 3-6MM STEEL **FINISH** METALLIC BLACK PAINT **OVEN VOLUME** 58 I TR OVEN 69W X 43D X 18H CM **OPEN COAL VOLUME** 136 LTR **MAX LOG** 220 X 85L CM **BAFFLES & DOORS** STEEL **HEAT BANKS** CERAMIC PLATE **SPIGOT FULLY WELDED** 