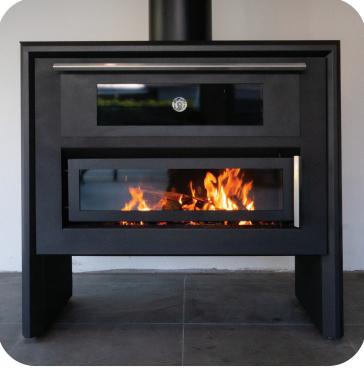

# Billy Smoker

# **OPEN FIRE** COOKERS

# THE **HUGE** SERIES





**FIREBOX** 100W X 30D X 38H CM **MATERIAL** 3-6MM STEEL **FINISH** METALLIC BLACK PAINT **OVEN VOLUME** 58 I TR OVEN 69W X 43D X 18H CM **OPEN COAL VOLUME** 136 LTR **MAX LOG** 220 X 85L CM **BAFFLES & DOORS** STEEL **HEAT BANKS** CERAMIC PLATE **SPIGOT FULLY WELDED** 

## Pizza Oven

Fits 2x 13 inch Pizza and comes with a high temperature pizza stone for hot and fast wood oven pizzas.

### **Baking Oven**

A thermometer allows for monitoring the oven to bake at various temperatures.

### Grilling

Flame grill in style with ample room to control and push coals around.

The ventilated upper wood oven creates an easy to use low and slow environment with adjustable slide from full to no smoke.

## Rotisserie (Sold Separately)

Slimspit is our rendition of a wood fired rotisserie. Consisten